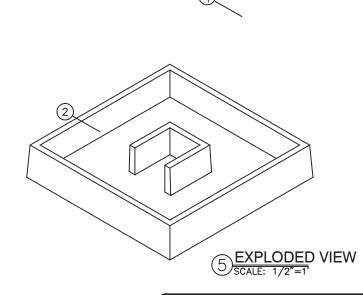

| PARTS LIST |           |          |                                                   |                |     |                |
|------------|-----------|----------|---------------------------------------------------|----------------|-----|----------------|
| ITEM NO    | COMPONENT | PART NO. |                                                   | MANUFACTURER   | QTY | REMARKS        |
| 1          | FOUNTAIN  | -        | 22" H x 26-5/8"W x 26-5/8" FOUNTAIN - GFRC        | GIST           | 1   | COLOR OPTIONAL |
| 2          |           | -        | 43"W x 43"L x 8 3/8"D SOLID BASE - GFRC           | GIST           | 1   | COLOR OPTIONAL |
| 3          | TUBING    | -        | 3/4" DIA PVC COUPLER SOCKET END                   | -              | 1   | PRE-INSTALLED  |
| 4          |           | _        | ¾"x½" DIA PVC CONCENTRIC REDUCER SOCKET END       | -              | 1   |                |
| 5          |           | -        | 1/2" DIA x 1'-0" LG PVC PIPE PLAIN END            | -              | 1   | PRE-INSTALLED  |
| 6          |           | -        | 1- 1/4" DIA x 1" LG PVC PIPE PLAIN END            | -              | 1   | PRE-INSTALLED  |
| 7          | PARTS BAG | A1-      | 1/2" DIA BALL VALVE PVC SCH. 40 150 PSI           | -              | 1   |                |
| 8          |           | A1-      | 5/8" O.D. x 27" LG TUBING - CLEAR VINYL PLAIN END | _              | 1   |                |
| 9          |           | A1-      | 1-1/4" DIA RUBBER PLUG                            | _              | 1   |                |
| 10         |           | A1-      | SHIM PLASTIC                                      | EZ - SHIM      | 6   |                |
| 11         | PUMP      |          | 1"½" DIA ADAPTER THREADED                         | JEAN TECH INC. | 1   |                |
| 12         |           | -        | WP 3000, 800 GPH SUBMERSIBLE PUMP                 | JEBAO          | 1   |                |

4 ASSEMBLY SCALE: N.T.S.