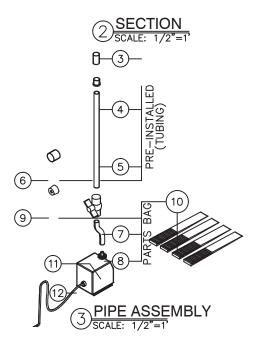

| PARTS LIST |           |          |                                                   |                |     |                |
|------------|-----------|----------|---------------------------------------------------|----------------|-----|----------------|
| ITEM NO    | COMPONENT | PART NO. |                                                   | MANUFACTURER   | QTY | REMARKS        |
| 1          | FOUNTAIN  | -        | 22" H x 26-5/8"W x 26-5/8" FOUNTAIN - GFRC        | GIST           | 1   | COLOR OPTIONAL |
| 2          |           | -        | 43"W x 43"L x 8 3/8"D SOLID BASE - GFRC           | GIST           | 1   | COLOR OPTIONAL |
| 3          | TUBING    | -        | 3/4" DIA PVC COUPLER SOCKET END                   | -              | 1   | PRE-INSTALLED  |
| 4          |           | _        | ¾"x½" DIA PVC CONCENTRIC REDUCER SOCKET END       | -              | 1   |                |
| 5          |           | -        | 1/2" DIA x 1'-0" LG PVC PIPE PLAIN END            | -              | 1   | PRE-INSTALLED  |
| 6          |           | -        | 1- 1/4" DIA x 1" LG PVC PIPE PLAIN END            | -              | 1   | PRE-INSTALLED  |
| 7          | PARTS BAG | A1-      | 1/2" DIA BALL VALVE PVC SCH. 40 150 PSI           | -              | 1   |                |
| 8          |           | A1-      | 5/8" O.D. x 27" LG TUBING - CLEAR VINYL PLAIN END | _              | 1   |                |
| 9          |           | A1-      | 1-1/4" DIA RUBBER PLUG                            | _              | 1   |                |
| 10         |           | A1-      | SHIM PLASTIC                                      | EZ - SHIM      | 6   |                |
| 11         | PUMP      |          | 1"½" DIA ADAPTER THREADED                         | JEAN TECH INC. | 1   |                |
| 12         |           | -        | WP 3000, 800 GPH SUBMERSIBLE PUMP                 | JEBAO          | 1   |                |

4 ASSEMBLY SCALE: N.T.S.