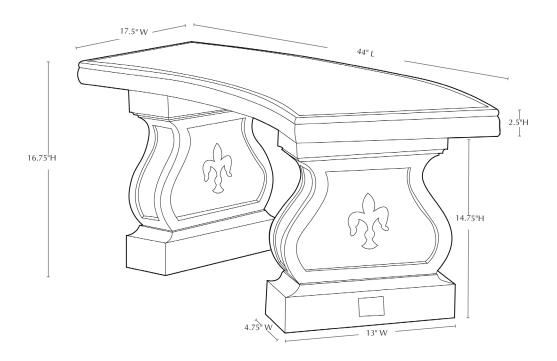

| Material   | Item Description          | Item # | Outside<br>Dimensions   | Approx.Weight |
|------------|---------------------------|--------|-------------------------|---------------|
| Cast Stone | Fleur De Lys Curved Bench | BE-120 | 44"L x 17.5"W x 16.75"H | 199 lbs       |

#### **Isometric View**

**Top View** 

Materials: water, sand, stone aggregate and cement

Cleaning Instructions: Cast stone benches can be cleaned with diluted vinegar and water or with any commercially available mild detergent. Use a soft cloth, sponge, or brush. Do not pressure wash, apply corrosive cleaners or clean with anything abrasive. Note that it may take several cycles of wiping and drying before the stepping stone is completely clean. Cast stone contains salts that may effloresce over time. You will notice a fine white powdery coating on the surface of the cast stone if the efflorescence is present in your product.