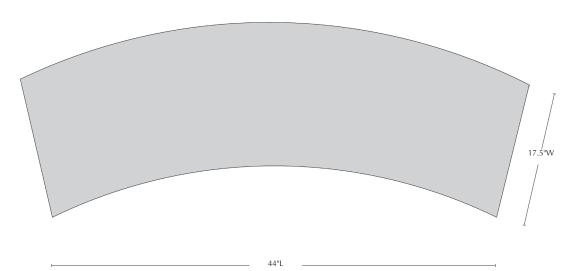

| Material   | Item Description          | Item # | Outside<br>Dimensions   | Approx.Weight |
|------------|---------------------------|--------|-------------------------|---------------|
| Cast Stone | Fleur De Lys Curved Bench | BE-120 | 44"L x 17.5"W x 16.75"H | 199 lbs       |

#### **Isometric View**

**Top View** 

Materials: water, sand, stone aggregate and cement

Cleaning Instructions: Cast stone benches can be cleaned with diluted vinegar and water or with any commercially available mild detergent. Use a soft cloth, sponge, or brush. Do not pressure wash, apply corrosive cleaners or clean with anything abrasive. Note that it may take several cycles of wiping and drying before the stepping stone is completely clean. Cast stone contains salts that may effloresce over time. You will notice a fine white powdery coating on the surface of the cast stone if the efflorescence is present in your product.