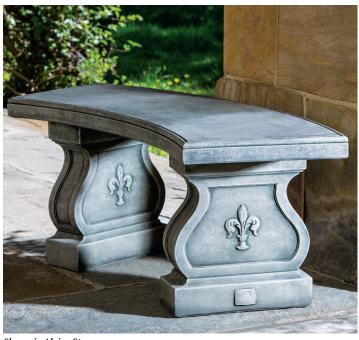

## Fleur De Lys Curved Bench

Shown in Alpine Stone

| Material   | Item Description          | Item # | Outside<br>Dimensions   | Approx.Weight |
|------------|---------------------------|--------|-------------------------|---------------|
| Cast Stone | Fleur De Lys Curved Bench | BE-120 | 44"L x 17.5"W x 16.75"H | 199 lbs       |