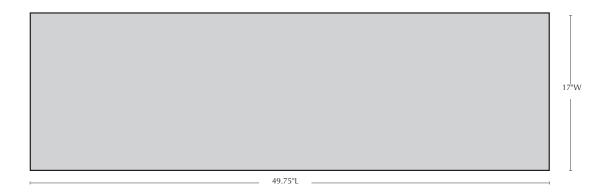

#### **Isometric View**

**Top View** 

Materials: water, sand, stone aggregate and cement

Cleaning Instructions: Campania's cast stone benches can be cleaned with diluted vinegar and water or with any commercially available mild detergent. Use a soft cloth, sponge, or brush. Do not pressure wash, apply corrosive cleaners or clean with anything abrasive. Note that it may take several cycles of wiping and drying before the stepping stone is completely clean. Cast stone contains salts that may effloresce over time. You will notice a fine white powdery coating on the surface of the cast stone if the efflorescence is present in your product. If you wish to remove the salt deposits, Campania can recommend an appropriate an efflorescence cleaner. Contact us at 215-541-4627 for details.

| Material   | Item Description | Item # | Outside<br>Dimensions   | Approx.Weight |
|------------|------------------|--------|-------------------------|---------------|
| Cast Stone | Provencal Bench  | BE-106 | 49.75"L x 20"W x 19.5"H | 402 lbs       |