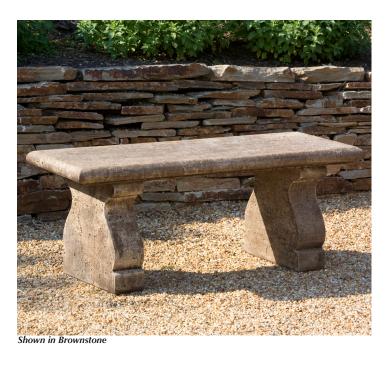

## **Provencal Bench**

| Material   | Item Description | Item # | Outside<br>Dimensions   | Approx.Weight |
|------------|------------------|--------|-------------------------|---------------|
| Cast Stone | Provencal Bench  | BE-106 | 49.75"L x 20"W x 19.5"H | 402 lbs       |