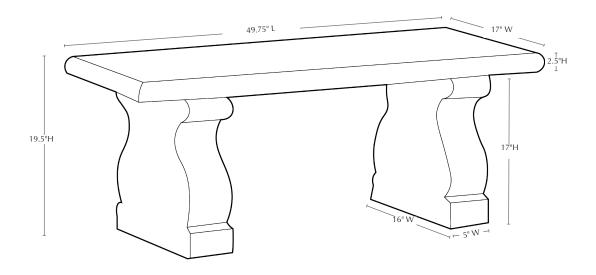

#### **Isometric View**

**Top View** 

Materials: water, sand, stone aggregate and cement

Cleaning Instructions: Campania's cast stone benches can be cleaned with diluted vinegar and water or with any commercially available mild detergent. Use a soft cloth, sponge, or brush. Do not pressure wash, apply corrosive cleaners or clean with anything abrasive. Note that it may take several cycles of wiping and drying before the stepping stone is completely clean. Cast stone contains salts that may effloresce over time. You will notice a fine white powdery coating on the surface of the cast stone if the efflorescence is present in your product. If you wish to remove the salt deposits, Campania can recommend an appropriate an efflorescence cleaner. Contact us at 215-541-4627 for details.

| Material   | Item Description | Item # | Outside<br>Dimensions   | Approx.Weight |
|------------|------------------|--------|-------------------------|---------------|
| Cast Stone | Provencal Bench  | BE-106 | 49.75"L x 20"W x 19.5"H | 402 lbs       |