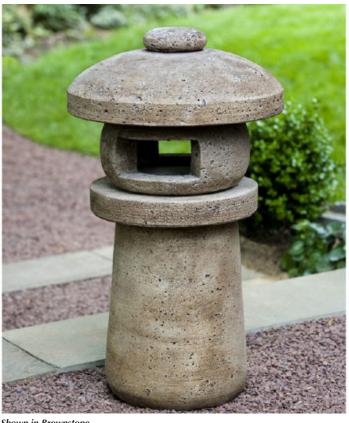

## Sapporo Lantern

Shown in Brownstone

| Material   | Item Description | Item # | Outside<br>Dimensions | Base<br>Dimensions | Approx.<br>Weight |
|------------|------------------|--------|-----------------------|--------------------|-------------------|
| Cast Stone | Sapporo Lantern  | OR-106 | 17" Diam. x 30.5"H    | 10" Diam.          | 207 lbs           |

## Sapporo Lantern

Materials: water, sand, stone aggregate and cement

**Touch-up & Patch Kits:** Available upon request by calling 215.541.4627.

Cleaning Instructions: Campania's cast stone statuary can be cleaned with diluted vinegar and water or with any commercially available mild detergent. Use a soft cloth, sponge, or brush. Do not pressure wash, apply corrosive cleaners or clean with anything abrasive. Note that it may take several cycles of wiping and drying before the statuary is completely clean. Cast stone contains salts that may effloresce over time. You will notice a fine white powdery coating on the surface of the cast stone if the efflorescence is present in your product. If you wish to remove the salt deposits, Campania can recommend an appropriate an efflorescence cleaner. Contact us at 215-541-4627 for details.