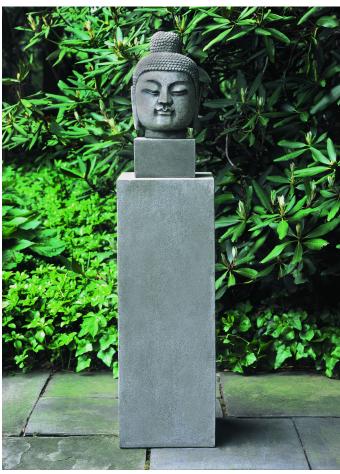

# **Tall Square Pedestal**

PD-154 with OR-34 shown in Alpine Stone

| Material   | Item Description     | Item # | Outside<br>Dimensions | Base<br>Dimensions | Top Usable Surface | Approx.<br>Weight | Drainage<br>Hole               |
|------------|----------------------|--------|-----------------------|--------------------|--------------------|-------------------|--------------------------------|
| Cast Stone | Tall Square Pedestal | PD-154 | 11" Sq. x 31"H        | 11" Sq.            | 11" Sq.            |                   | yes,<br>4.5" Diam.<br>centered |