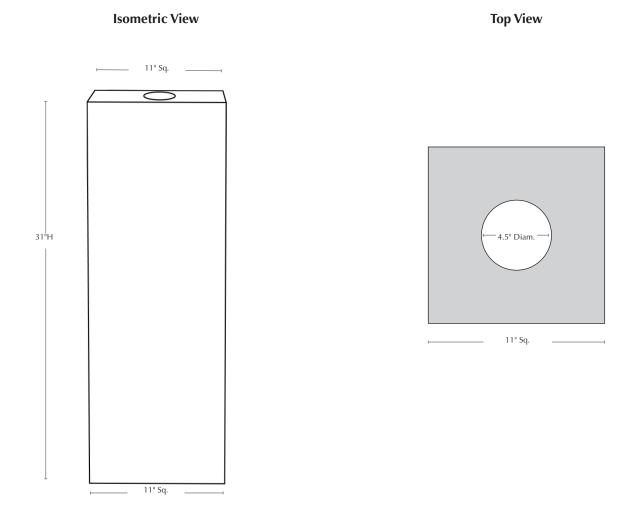

PD-154 with OR-34 shown in Alpine Stone

| Material   | Item Description     | Item # | Outside<br>Dimensions | Base<br>Dimensions | Top Usable Surface | Approx.<br>Weight | Drainage<br>Hole               |
|------------|----------------------|--------|-----------------------|--------------------|--------------------|-------------------|--------------------------------|
| Cast Stone | Tall Square Pedestal | PD-154 | 11" Sq. x 31"H        | 11" Sq.            | 11" Sq.            |                   | yes,<br>4.5" Diam.<br>centered |