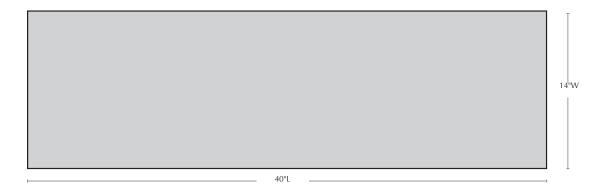

| Material   | Item Description           | Item # | Outside<br>Dimensions | Approx.Weight |
|------------|----------------------------|--------|-----------------------|---------------|
| Cast Stone | Traditional Straight Bench | BE-02  | 40"L x 14"W x 16"H    | 211 lbs       |

#### **Isometric View**

**Top View** 

Materials: water, sand, stone aggregate and cement

Cleaning Instructions: Campania's cast stone benches can be cleaned with diluted vinegar and water or with any commercially available mild detergent. Use a soft cloth, sponge, or brush. Do not pressure wash, apply corrosive cleaners or clean with anything abrasive. Note that it may take several cycles of wiping and drying before the stepping stone is completely clean. Cast stone contains salts that may effloresce over time. You will notice a fine white powdery coating on the surface of the cast stone if the efflorescence is present in your product. If you wish to remove the salt deposits, Campania can recommend an appropriate an efflorescence cleaner. Contact us at 215-541-4627 for details.