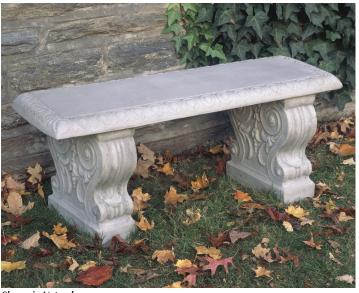

## **Traditional Straight Bench**

Shown in Natural

| Material   | Item Description           | Item # | Outside<br>Dimensions | Approx.Weight |
|------------|----------------------------|--------|-----------------------|---------------|
| Cast Stone | Traditional Straight Bench | BE-02  | 40"L x 14"W x 16"H    | 211 lbs       |