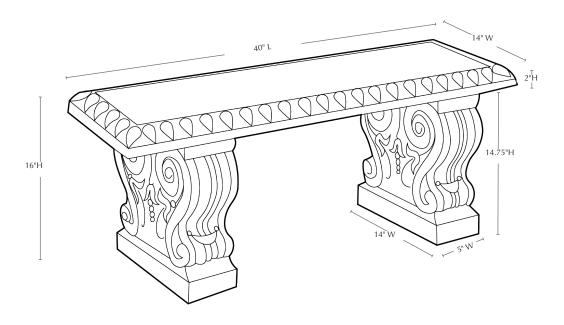

| Material   | Item Description           | Item # | Outside<br>Dimensions | Approx.Weight |
|------------|----------------------------|--------|-----------------------|---------------|
| Cast Stone | Traditional Straight Bench | BE-02  | 40"L x 14"W x 16"H    | 211 lbs       |

#### **Isometric View**

**Top View** 

Materials: water, sand, stone aggregate and cement

Cleaning Instructions: Campania's cast stone benches can be cleaned with diluted vinegar and water or with any commercially available mild detergent. Use a soft cloth, sponge, or brush. Do not pressure wash, apply corrosive cleaners or clean with anything abrasive. Note that it may take several cycles of wiping and drying before the stepping stone is completely clean. Cast stone contains salts that may effloresce over time. You will notice a fine white powdery coating on the surface of the cast stone if the efflorescence is present in your product. If you wish to remove the salt deposits, Campania can recommend an appropriate an efflorescence cleaner. Contact us at 215-541-4627 for details.